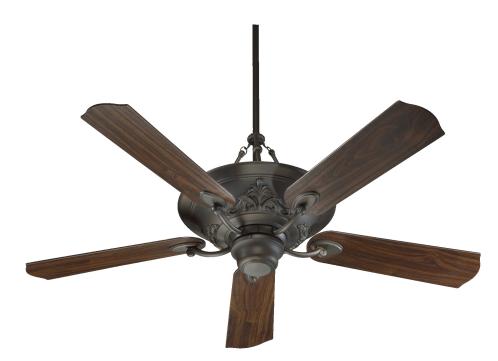

# Salon 56-in 5 Blade Oiled Bronze Traditional Ceiling Fan 83565-86

## **GENERAL SPECS**

Lifetime Motor Warranty Five Blades 56" Blade Sweep 14-Degree Blade Pitch 80" Lead Wire 4" and 12" Downrod Included

#### MECHANICAL SPECS

188 x 15 Motor Size 3 Speeds-Reversible w/Wall Control 16 Poles .68/50/.28 AMPS on H/M/L 66/31/9 WATTS on H/M/L 150/90/50 RPMS on H/M/L Wall Control Included Remote Control Adaptable Up-Light Houses (3) 4.5W C LED Sockets Skirted Blade Arms