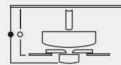

#### **HEIGHT CHART**

FAN HEIGHT Using 12" Downrod • Distance of 22.5" • Distance of 18.75"