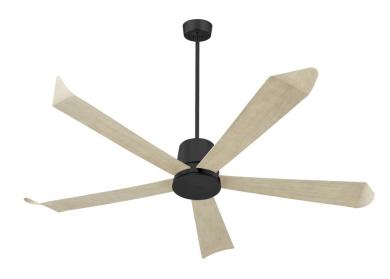

# **ROVA 72" DAMP FAN - MB**

82725-59

#### **GENERAL SPECS**

4 Finishes Available Lifetime Motor Warranty **Five Blades** 72" Blade Sweep 11.5-Degree Blade Pitch 80" Lead Wire 6" Downrod Included