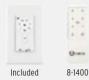

#### MECHANICAL SPECS

6 Speeds-Reversible/Manual Reverse Switch 14 Poles .30/.24/.20/.15/.11/.08 AMPS on H/M/L 25/19/15/11/8/5 WATTS on H/M/L 90/82/74/60/59/52 RPMS on H/M/L 4 Speed Wall Control Included Remote Control Adaptable w/Manual Reverse