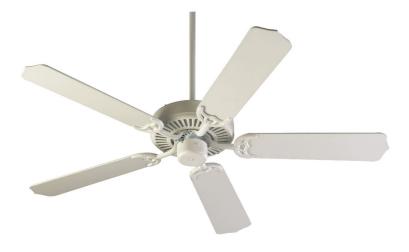

# 52" 5BL CAPRIFAN - SW

77525-8

#### **GENERAL SPECS**

10 Finish Combinations Available Lifetime Motor Warranty Five Blades 11.5-Degree Blade Pitch 80" Lead Wire 3.5" and 6" Downrods Included

### MECHANICAL SPECS

153 x 15 Motor Size 3 Speeds-Reversible 14 Poles 52/37/.21 AMPS on H/M/L 67/29/10 WATTS on H/M/L 173/117/60 RPMS on H/M/L Triple Capacitor Detachable Switch Cup

ENERGY SPECS Energy Information at High Speed Airflow: 4372 Cubic Feet/Minute Electricity Use: 63 Watts (Excludes Lights) Airflow Efficiency: 69 Cubic Feet/Minute/Watt Visit QuorumInternational.com for DOE Energy Guide