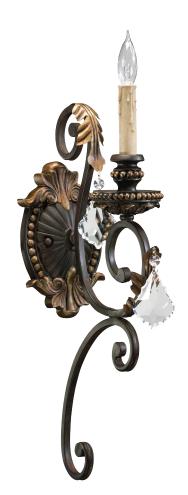

## 5357-1-44

1 Light Traditional Toasted Sienna With Mystic Silver Wall Sconce

## Dimensions

- 21.00" H x 5.00" W x 9.00" Ext
- 8.5" To top of fixture x 12.5" To bottom of fixture
- Weight: 4.6
- Black plate: 8" H x 5" W x 0" Depth

#### **Finish & Materials**

- Toasted Sienna
- Clear seeded Glass

### Lamping/Electrical

- 1 light
- 60 watts
- Candelabra Base

201 Railhead Road, Fort Worth, TX 76106 - Tel. (817) 626-5483 - www.QuorumInternational.com

Please be advised that all information shown here is subject to verification by Quorum. In the event of a discrepancy, we reserve the right to make any corrections necessary.