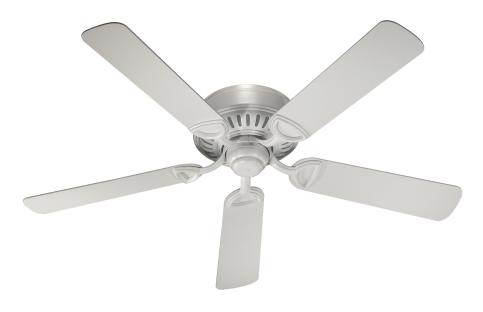

## Medallion 52" 5-Blade Studio White Traditional Ceiling Fan <sup>51525-8</sup>

## HEIGHT CHART

FAN HEIGHT
Distance of 7.5"
O Distance of 7.5"

GENERAL SPECS 3 Finishes Available Lifetime Motor Warranty Five Blades 52" Blade Sweep 14-Degree Blade Pitch

## MECHANICAL SPECS 153 x 15 Motor Size

3 Speeds-Reversible 14 Poles 55/39/21 AMPS on H/W/L 67/31/9 WATTS on H/W/L 158/104/54 RPMS on H/W/L Triple Capacitor Remote Control Adaptable Detachable Switch Cup