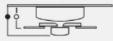

## HEIGHT CHART

FAN HEIGHT
Distance of 7.5"
O Distance of 7.5"

GENERAL SPECS 3 Finishes Available Lifetime Motor Warranty Five Blades 52" Blade Sweep 14-Degree Blade Pitch