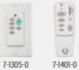

Skirted Blade Arms ENERGY SPECS

Energy Information at High Speed Airflow: 40-41 Cubic Feet/Minute Electricity Use: 63 Watts (Excludes Lights) Airflow Efficiency: 64 Cubic Feet/Min ute/Watt Visit QuorumInternational.com for DDE Energy Guide REMOTE CONTROL OPTIONS