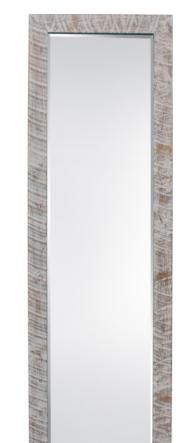

18273 GRAY WASHED WOOD FRAME MIRROR SIZE: 36" X 72" OVERALL SIZE: 49" X 85"

Alt offall mail million

18586 RUSTIC WHITE WASH FRAME MIRROR SIZE: 20" X 75" OVERALL SIZE: 26" X 81"

18597 RUSTIC WHITE WASH FRAME MIRROR SIZE: 30" X 60" OVERALL SIZE: 36" X 66"