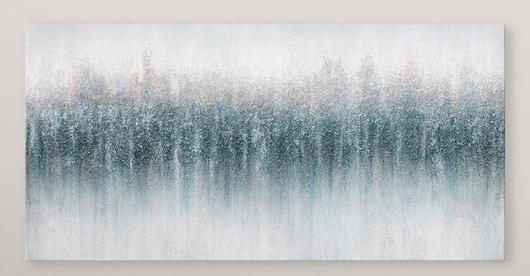

### TEXTURE

LAYERED MEDIUMS ON CANVAS THAT CREATE TEXTURE ARE EXPERIENCING A RENAISSANCE IN THE HOME DECOR INDUSTRY.

Paired with modern furnishings, this seasons collection of artworks explores textures on canvas, glass, and acrylic. See our layered paints, sand, and shimmer instantly breath life into any space and experience our timeless art inspired by seascapes, skylines, florals, and contemporary abstracts.