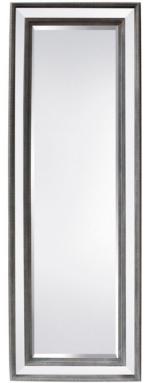

18273 GRAY WASHED WOOD FRAME MIRROR SIZE: 36" X 72" OVERALL SIZE: 49" X 85"

Alt offall mail million

18586 RUSTIC WHITE WASH FRAME MIRROR SIZE: 20" X 75" OVERALL SIZE: 26" X 81"

18597 RUSTIC WHITE WASH FRAME MIRROR SIZE: 30" X 60" OVERALL SIZE: 36" X 66"