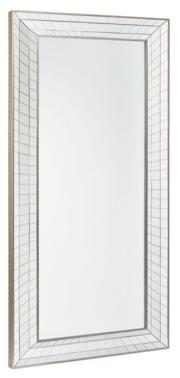

18705 TRIPLE GROOVE CUT GLASS AND SILVER BEADED FRAME MIRROR SIZE: 36" X 72" OVERALL SIZE: 47" X 83"

18716 GROOVE CUT MIRROR ON MIRROR AND SILVER FRAME MIRROR SIZE: 36" X 72" OVERALL SIZE: 47" X 83"

18724 TRIPLE GROOVE CUT GLASS AND SILVER BEADED FRAME MIRROR SIZE: 36" X 72" OVERALL SIZE: 47" X 83"