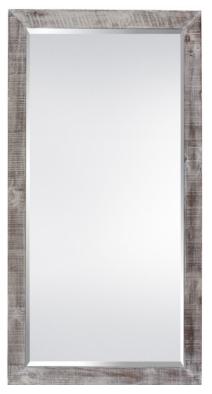

18273 GRAY WASHED WOOD FRAME MIRROR SIZE: 36" X 72" OVERALL SIZE: 49" X 85"

Alt offall mail million

18586 RUSTIC WHITE WASH FRAME MIRROR SIZE: 20" X 75" OVERALL SIZE: 26" X 81"

18597 RUSTIC WHITE WASH FRAME MIRROR SIZE: 30" X 60" OVERALL SIZE: 36" X 66"