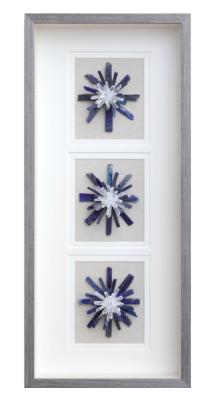

# Crysi

SHL0121 TRIPLE BLUE CRYSTAL FLOWERS IN A GRAY WOOD FRAME 16" X 36"

SHL0235 **BLUE AND WHITE** CRYSTAL FLOWER IN AN ACRYLIC FRAME 24" X 24"

SHL0236 GREEN AND WHITE CRYSTAL FLOWER IN AN ACRYLIC FRAME 24" X 24"