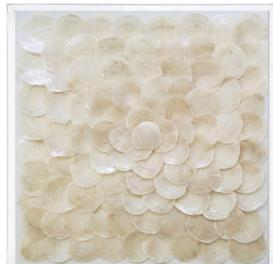

SHS0327 NATURAL CAPIZ IN AN ACRYLIC FRAME 24" X 24"

SHS0628

32" X 22"

DOUBLE BLUE SEA FAN IN

A WOOD FRAME

SHS0697 DOUBLE GREEN SEA FAN IN A WOOD FRAME 32" X 22"

SHS0151 SILVER SEA FAN IN AN ACRYLIC FRAME 24" X 24"