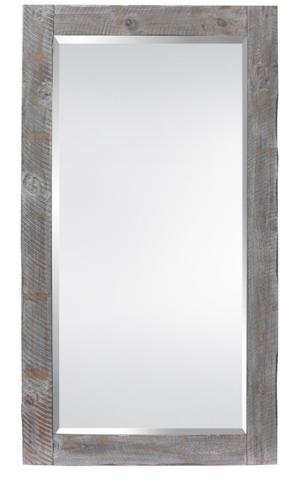

18273 GRAY WASHED WOOD FRAME MIRROR SIZE: 36" X 72" OVERALL SIZE: 49" X 85"

Alt offall mail million

18586 RUSTIC WHITE WASH FRAME MIRROR SIZE: 20" X 75" OVERALL SIZE: 26" X 81"

18597 RUSTIC WHITE WASH FRAME MIRROR SIZE: 30" X 60" OVERALL SIZE: 36" X 66"