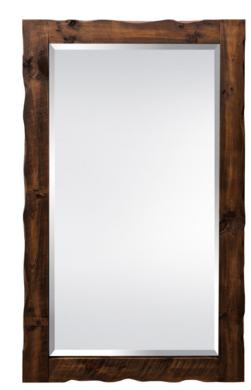

18110 DARK WOOD FRAME MIRROR SIZE: 20" X 72" OVERALL SIZE: 32.75" X87.75"

18589 LIVE EDGE MIRROR WITH DARK WOOD FRAME MIRROR SIZE: 24" X 36" OVERALL SIZE: 33" X 45"

18108 GLASS TILES AND WOOD FRAME MIRROR SIZE: 20" X 75" OVERALL SIZE: 29.75" X 84.75"