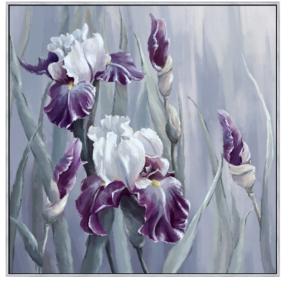

HG9131 HAND PAINTED WHITE AND GOLD FLOWERS 24" x 24"

HG9222EL EMBELLISHED PURPLE AND WHITE FLOWERS WITH FRAME 30" x 30"

HG9223EL EMBELLISHED WHITE FLOWER WITH FRAME 30" x 30"