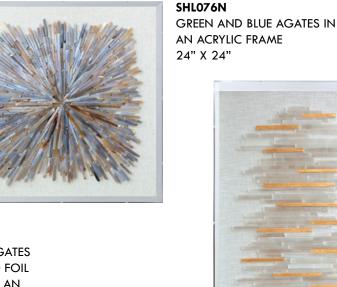

Item SHL0167 WHITE CRYSTALS WITH GOLD FOIL ACCENTS IN A WOOD FRAME 24"x 24"

SHL0310 NATURAL AGATES WITH GOLD FOIL ACCENTS IN AN ACRYLIC FRAME 16" X 36"

SHL0311 WHITE CRYSTALS WITH GOLD FOIL ACCENTS IN AN ACRYLIC FRAME 16" X 36"