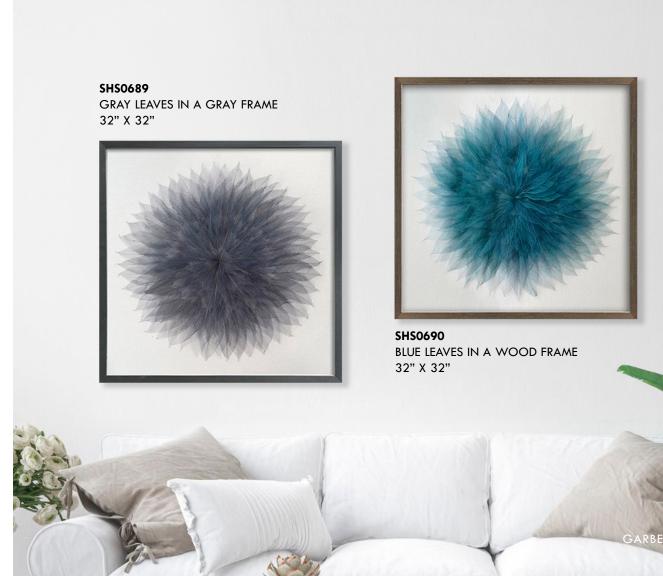

SHL0153 BLUE LEAVES IN AN ACRYLIC FRAME 32" X 32"

SHL0237 **GRAY LEAVES** WITH GOLD FOIL IN AN ACRYLIC FRAME 32" X 32"

SHS0688 GRAY LEAVES IN AN ACRYLIC FRAME 24" X 24"

SHS0672 3D PAPER ART IN AN ACRYLIC FRAME 20" X 40"