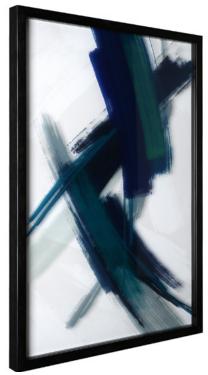

HG9145GS BLUE ABSTRACT GLASS ART WITH FRAME 20" x 40"

HG9146GS BLACK AND WHITE ABSTRACT GLASS ART WITH FRAME 24" x 32"

SAG116A **BLACK AND** WHITE ABSTRACT WITH ACRYLIC FRAME 30" x 30"

SAG101A **GREEN ABSTRACT** WITH GREEN ACRYLIC FRAME 30" x 30"