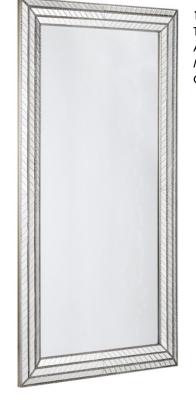

18548 TRIPLE GLASS AND SILVER BEADED FRAME MIRROR SIZE: 36" X 72" OVERALL SIZE: 46" X 81"

18397 MIRRORED FRAME WITH SILVER BEAD ACCENTS MIRROR SIZE: 18.5" X 52.5" OVERALL SIZE: 24" X 58"

18337 GLASS AND GRAY WASH WOOD FRAME MIRROR SIZE: 24" X 66" OVERALL SIZE: 34" X 76"