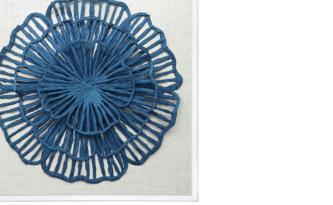

SHS0683 PAPER ART IN AN ACRYLIC FRAME 20" X 40"

SHS0585 3D PAPER ART IN AN ACRYLIC FRAME 30" X 40"

GARBER COLLECTION | 30 29 | GARBERCORP.COM

SHS1016 3D PAPER ART IN AN ACRYLIC FRAME 30" X 40"

SHS0669 BLUE 3D PAPER ART IN AN ACRYLIC FRAME 24" X 24"