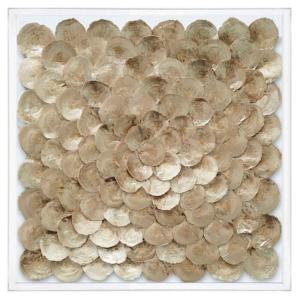

SHS0704 GREEN AGATES IN A WOOD FRAME 20" X 40"

SHS0701 BLUE AGATES IN GRAY A **WOOD FRAME** 20" X 40"

SHS0702 PURPLE AGATES IN GRAY A WOOD FRAME 20" X 40"

SHS0456 GOLD CAPIZ IN AN ACRYLIC FRAME 24" X 24"

SHS0327 NATURAL CAPIZ IN AN ACRYLIC FRAME 24" X 24"

SHS0628

32" X 22"

DOUBLE BLUE SEA FAN IN

A WOOD FRAME

SHS0697 DOUBLE GREEN SEA FAN IN A WOOD FRAME 32" X 22"

SHS0151 SILVER SEA FAN IN AN ACRYLIC FRAME 24" X 24"