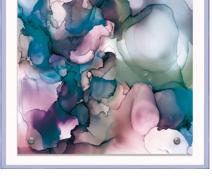

SAG100 **BLUE AND PURPLE** ABSTRACT WITH BLUE ACRYLIC FRAME 30" x 30"

SAG108A BLUE ABSTRACT WITH BLUE ACRYLIC FRAME 28" x 28"

SAG109A **GREEN ABSTRACT** WITH GREEN ACRYLIC FRAME 28" x 28"