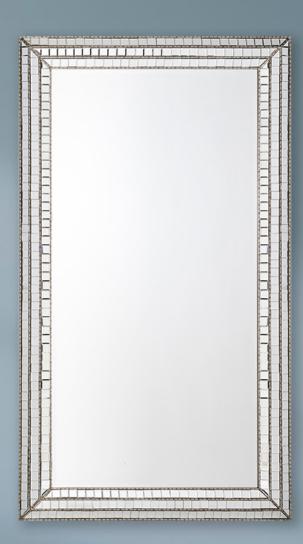

18740 TRIPLE GLASS MIRROR ON MIRROR WITH SILVER ACCENTS MIRROR SIZE: 30" X 60" OVERALL SIZE: 43" X 73"

18549 MOSAIC GLASS FRAME MIRROR SIZE: 36" X 72" OVERALL SIZE: 46.75" X 82.75"

1 8 5 5 3
ALL GLASS BEVELED FRAME
MIRROR SIZE: 36" X 72"
OVERALL SIZE: 47" X 82"