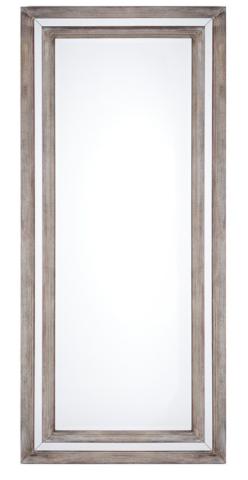

18273 GRAY WASHED WOOD FRAME MIRROR SIZE: 36" X 72" OVERALL SIZE: 49" X 85"

Alt offall mail million

18586 RUSTIC WHITE WASH FRAME MIRROR SIZE: 20" X 75" OVERALL SIZE: 26" X 81"

18597 RUSTIC WHITE WASH FRAME MIRROR SIZE: 30" X 60" OVERALL SIZE: 36" X 66"