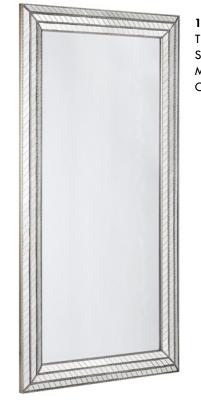

18705 TRIPLE GROOVE CUT GLASS AND SILVER BEADED FRAME MIRROR SIZE: 36" X 72" OVERALL SIZE: 47" X 83"

18716 GROOVE CUT MIRROR ON MIRROR AND SILVER FRAME MIRROR SIZE: 36" X 72" OVERALL SIZE: 47" X 83"

18724 TRIPLE GROOVE CUT GLASS AND SILVER BEADED FRAME MIRROR SIZE: 36" X 72" OVERALL SIZE: 47" X 83"