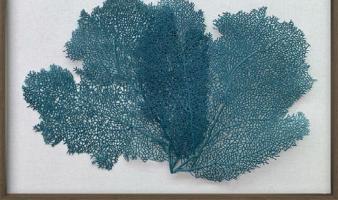

SHS0327 NATURAL CAPIZ IN AN ACRYLIC FRAME 24" X 24"

SHS0628

32" X 22"

DOUBLE BLUE SEA FAN IN

A WOOD FRAME

SHS0697 DOUBLE GREEN SEA FAN IN A WOOD FRAME 32" X 22"

SHS0151 SILVER SEA FAN IN AN ACRYLIC FRAME 24" X 24"