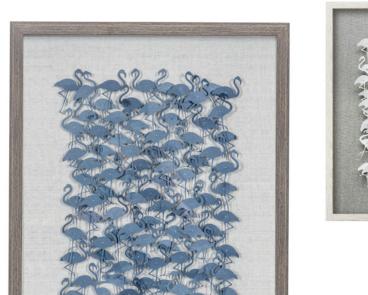

WHITE PAPER FLAMINGOS IN A WHITE WASH FRAME 18" X 22"

SHS0479

SHS0685 **BLUE PAPER** FLAMINGOS IN A WOOD FRAME 18" X 22"

SHS0501 WHITE PAPER FLAMINGOS IN AN ACRYLIC FRAME 24" X 24"