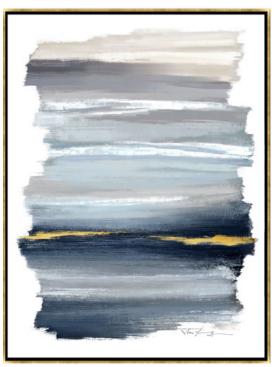

HG9124EL EMBELLISHED BLUE AND GOLD ABSTRACT WITH FRAME 24" x 32"

HG8616EL EMBELLISHED SEAVIEW CANVAS WITH FRAME 30" x 30"

HG9123GS BLACK AND PINK ABSTRACT GLASS ART WITH FRAME 20" x 40"

HG9147GS BLUE ABSTRACT GLASS ART WITH FRAME 20" x 28"