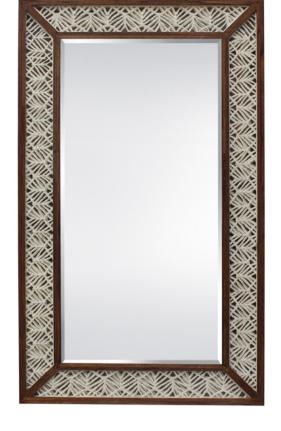

18551 ALL GLASS MIRROR ON MIRROR MIRROR SIZE: 36" X 72" OVERALL SIZE: 45.7" X 81"

1 8 5 5 2 GLASS TILE FRAME MIRROR SIZE: 36" X 72" OVERALL SIZE: 45.7" X 81"

18611L

DARK WOOD FRAME WITH HANDMADE PAPER ART DETAIL MIRROR SIZE: 30" X 60" OVERALL SIZE: 45" X 75"

18618T LIVE EDGE DARK WOOD FRAME WITH HANDMADE PAPER ART DETAIL MIRROR SIZE: 24" X 36" **OVERALL SIZE:** 37.25" X 49.25"

SMH0028 GRAY WASHED WOOD FRAME WITH NATURAL AGATE DETAIL MIRROR SIZE: 16" X 20" OVERALL SIZE: 28" X 32"