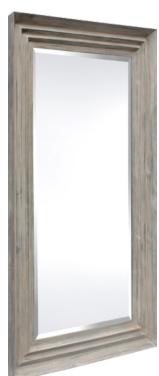

18273 GRAY WASHED WOOD FRAME MIRROR SIZE: 36" X 72" OVERALL SIZE: 49" X 85"

Alt offall mail million

18586 RUSTIC WHITE WASH FRAME MIRROR SIZE: 20" X 75" OVERALL SIZE: 26" X 81"

18597 RUSTIC WHITE WASH FRAME MIRROR SIZE: 30" X 60" OVERALL SIZE: 36" X 66"