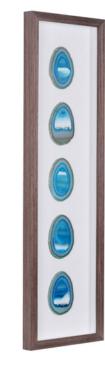

SH4731 GRAY AGATES IN A GRAY WOOD FRAME 9" X 30"

SH4732 BLUE AGATES IN A DARK WOOD FRAME 9" X 30"

SHL4553 BLUE AGATES IN A REDWOOD FRAME 9" X 30"

80

SHS0705 BLUE AGATE FLOWERS IN A DARK WOOD FRAME 36" X 36"