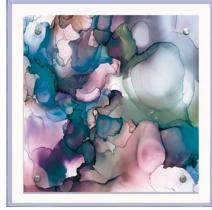

SAG100 **BLUE AND PURPLE** ABSTRACT WITH BLUE ACRYLIC FRAME 30" x 30"

SAG108A BLUE ABSTRACT WITH BLUE ACRYLIC FRAME 28" x 28"

SAG109A **GREEN ABSTRACT** WITH GREEN ACRYLIC FRAME 28" x 28"