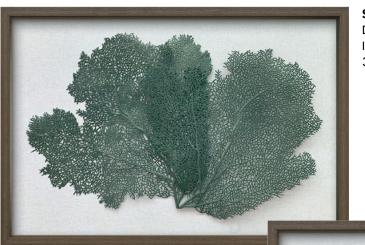

SHS0327 NATURAL CAPIZ IN AN ACRYLIC FRAME 24" X 24"

SHS0628

32" X 22"

DOUBLE BLUE SEA FAN IN

A WOOD FRAME

SHS0697 DOUBLE GREEN SEA FAN IN A WOOD FRAME 32" X 22"

SHS0151 SILVER SEA FAN IN AN ACRYLIC FRAME 24" X 24"