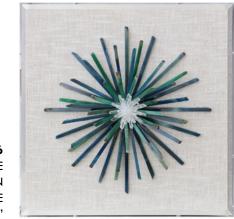

# Crysi

SHL0121 TRIPLE BLUE CRYSTAL FLOWERS IN A GRAY WOOD FRAME 16" X 36"

SHL0235 **BLUE AND WHITE** CRYSTAL FLOWER IN AN ACRYLIC FRAME 24" X 24"

SHL0236 GREEN AND WHITE CRYSTAL FLOWER IN AN ACRYLIC FRAME 24" X 24"