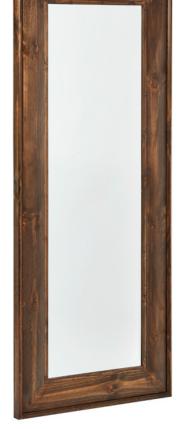

18110 DARK WOOD FRAME MIRROR SIZE: 20" X 72" OVERALL SIZE: 32.75" X87.75"

18589 LIVE EDGE MIRROR WITH DARK WOOD FRAME MIRROR SIZE: 24" X 36" OVERALL SIZE: 33" X 45"

18108 GLASS TILES AND WOOD FRAME MIRROR SIZE: 20" X 75" OVERALL SIZE: 29.75" X 84.75"