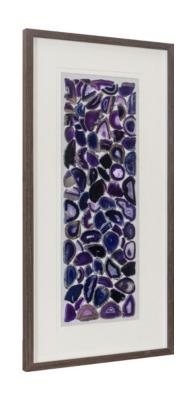

SHS0704 GREEN AGATES IN A WOOD FRAME 20" X 40"

SHS0701 BLUE AGATES IN GRAY A **WOOD FRAME** 20" X 40"

SHS0702 PURPLE AGATES IN GRAY A WOOD FRAME 20" X 40"

SHS0456 GOLD CAPIZ IN AN ACRYLIC FRAME 24" X 24"