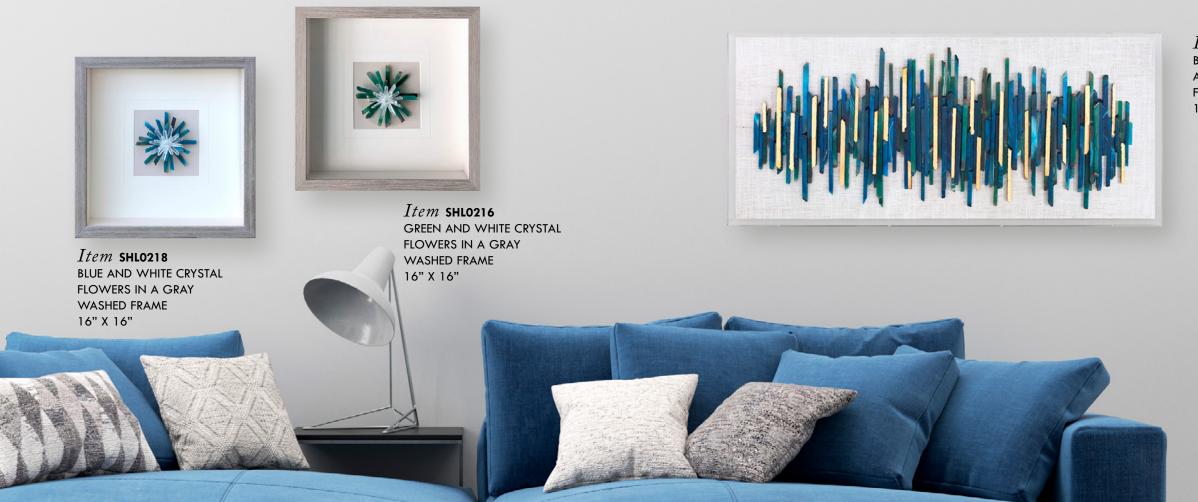

## Trend-spotting:

CRYSTAL

Natural Crystal adds a pop and organic elegance to any space. Each crystal has its own exquisite hue and shape that shows off its one of kind beauty.

The contemporary and sleek design of an acrylic frame adds depth and dimension to any space.

# Crysi

SHL0121 TRIPLE BLUE CRYSTAL FLOWERS IN A GRAY WOOD FRAME 16" X 36"

SHL0235 **BLUE AND WHITE** CRYSTAL FLOWER IN AN ACRYLIC FRAME 24" X 24"

SHL0236 GREEN AND WHITE CRYSTAL FLOWER IN AN ACRYLIC FRAME 24" X 24"