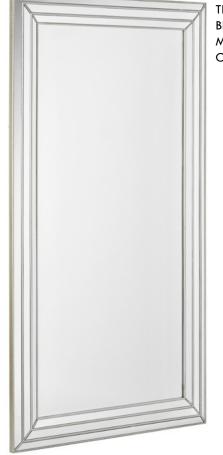

18548 TRIPLE GLASS AND SILVER BEADED FRAME MIRROR SIZE: 36" X 72" OVERALL SIZE: 46" X 81"

18397 MIRRORED FRAME WITH SILVER BEAD ACCENTS MIRROR SIZE: 18.5" X 52.5" OVERALL SIZE: 24" X 58"

18337 GLASS AND GRAY WASH WOOD FRAME MIRROR SIZE: 24" X 66" OVERALL SIZE: 34" X 76"