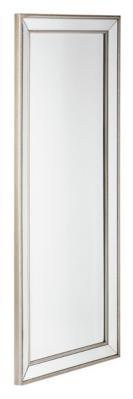

18548 TRIPLE GLASS AND SILVER BEADED FRAME MIRROR SIZE: 36" X 72" OVERALL SIZE: 46" X 81"

18397 MIRRORED FRAME WITH SILVER BEAD ACCENTS MIRROR SIZE: 18.5" X 52.5" OVERALL SIZE: 24" X 58"

18337 GLASS AND GRAY WASH WOOD FRAME MIRROR SIZE: 24" X 66" OVERALL SIZE: 34" X 76"