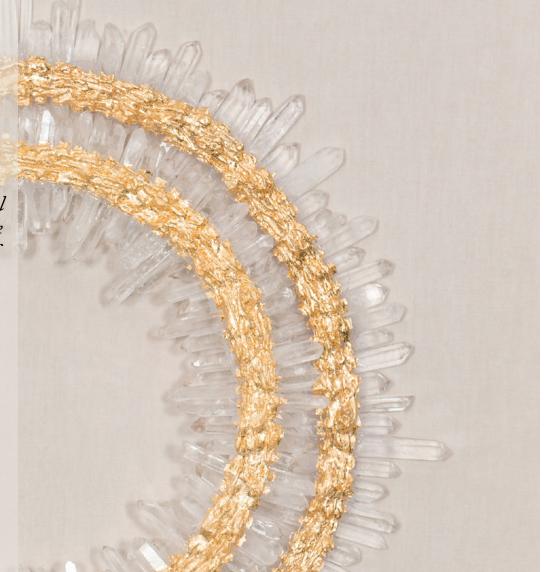

## S ш **S** | Pa | Na

Shadow Boxes are an integral addition to the Wall Décor market.
This season's collection of shadow boxes took inspiration from natural patterns and materials.

15 | GARBERCORP.COM

Item SHL0215G
BLUE AND GOLD CRYSTAL
ABSTRACT IN AN ACRYLIC
FRAME
16" X 36"

## Trend-spotting:

CRYSTAL

Natural Crystal adds a pop and organic elegance to any space. Each crystal has its own exquisite hue and shape that shows off its one of kind beauty.

The contemporary and sleek design of an acrylic frame adds depth and dimension to any space.