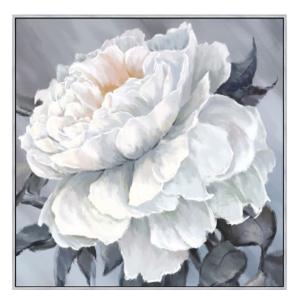

HG9131 HAND PAINTED WHITE AND GOLD FLOWERS 24" x 24"

HG9222EL EMBELLISHED PURPLE AND WHITE FLOWERS WITH FRAME 30" x 30"

HG9223EL EMBELLISHED WHITE FLOWER WITH FRAME 30" x 30"