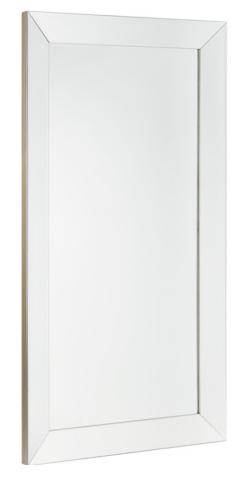

18273 GRAY WASHED WOOD FRAME MIRROR SIZE: 36" X 72" OVERALL SIZE: 49" X 85"

Alt offall mail million

18586 RUSTIC WHITE WASH FRAME MIRROR SIZE: 20" X 75" OVERALL SIZE: 26" X 81"

18597 RUSTIC WHITE WASH FRAME MIRROR SIZE: 30" X 60" OVERALL SIZE: 36" X 66"

18110 DARK WOOD FRAME MIRROR SIZE: 20" X 72" OVERALL SIZE: 32.75" X87.75"

18589 LIVE EDGE MIRROR WITH DARK WOOD FRAME MIRROR SIZE: 24" X 36" OVERALL SIZE: 33" X 45"

18108 GLASS TILES AND WOOD FRAME MIRROR SIZE: 20" X 75" OVERALL SIZE: 29.75" X 84.75"