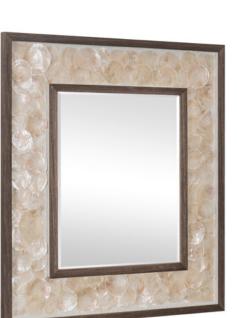

SHM0022 DARK WOOD FRAME WITH NATURAL CAPIZ DETAIL MIRROR SIZE: 16" X 20" OVERALL SIZE: 28" X 32"