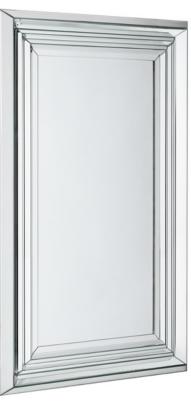

18548 TRIPLE GLASS AND SILVER BEADED FRAME MIRROR SIZE: 36" X 72" OVERALL SIZE: 46" X 81"

18397 MIRRORED FRAME WITH SILVER BEAD ACCENTS MIRROR SIZE: 18.5" X 52.5" OVERALL SIZE: 24" X 58"

18337 GLASS AND GRAY WASH WOOD FRAME MIRROR SIZE: 24" X 66" OVERALL SIZE: 34" X 76"

18273 GRAY WASHED WOOD FRAME MIRROR SIZE: 36" X 72" OVERALL SIZE: 49" X 85"

Alt offall mail million

18586 RUSTIC WHITE WASH FRAME MIRROR SIZE: 20" X 75" OVERALL SIZE: 26" X 81"

18597 RUSTIC WHITE WASH FRAME MIRROR SIZE: 30" X 60" OVERALL SIZE: 36" X 66"