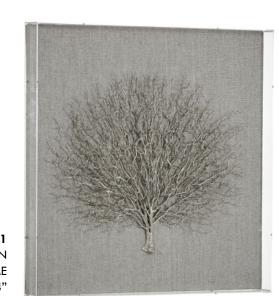

### Shadow Boxes | P. 15

Shadow Boxes holding handmade layered paper, thread, and natural stones bring harmony and balance to any space. Acrylic frames add a modern touch.

## S ш **S** | Pa | Na

Shadow Boxes are an integral addition to the Wall Décor market.
This season's collection of shadow boxes took inspiration from natural patterns and materials.

15 | GARBERCORP.COM

Item SHL0215G
BLUE AND GOLD CRYSTAL
ABSTRACT IN AN ACRYLIC
FRAME
16" X 36"