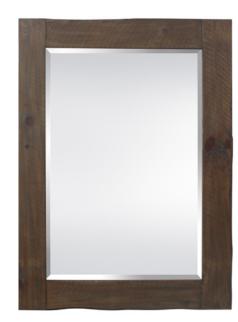

18110 DARK WOOD FRAME MIRROR SIZE: 20" X 72" OVERALL SIZE: 32.75" X87.75"

18589 LIVE EDGE MIRROR WITH DARK WOOD FRAME MIRROR SIZE: 24" X 36" OVERALL SIZE: 33" X 45"

18108 GLASS TILES AND WOOD FRAME MIRROR SIZE: 20" X 75" OVERALL SIZE: 29.75" X 84.75"