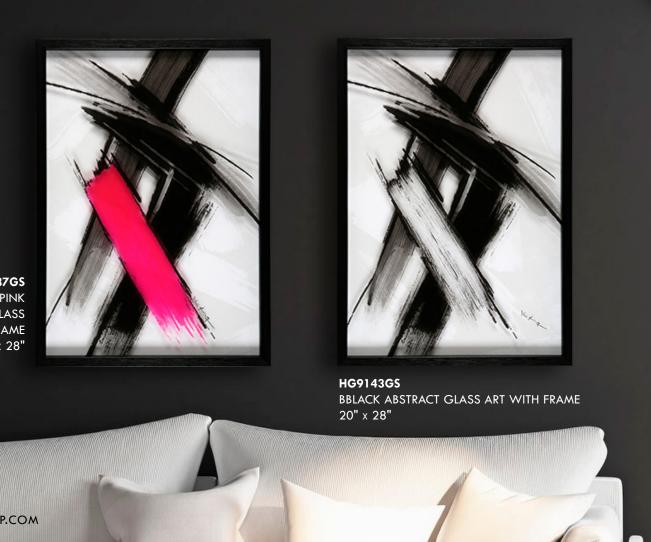

HG9124EL EMBELLISHED BLUE AND GOLD ABSTRACT WITH FRAME 24" x 32"

HG8616EL EMBELLISHED SEAVIEW CANVAS WITH FRAME 30" x 30"

HG9123GS BLACK AND PINK ABSTRACT GLASS ART WITH FRAME 20" x 40"

HG9147GS BLUE ABSTRACT GLASS ART WITH FRAME 20" x 28"

HG9145GS BLUE ABSTRACT GLASS ART WITH FRAME 20" x 40"

HG9146GS BLACK AND WHITE ABSTRACT GLASS ART WITH FRAME 24" x 32"

SAG116A **BLACK AND** WHITE ABSTRACT WITH ACRYLIC FRAME 30" x 30"

SAG101A **GREEN ABSTRACT** WITH GREEN ACRYLIC FRAME 30" x 30"