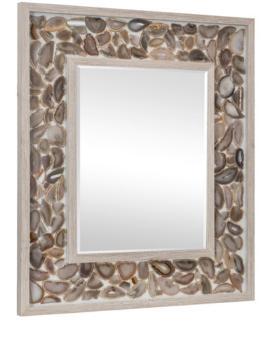

18618T LIVE EDGE DARK WOOD FRAME WITH HANDMADE PAPER ART DETAIL MIRROR SIZE: 24" X 36" **OVERALL SIZE:** 37.25" X 49.25"

SMH0028 GRAY WASHED WOOD FRAME WITH NATURAL AGATE DETAIL MIRROR SIZE: 16" X 20" OVERALL SIZE: 28" X 32"