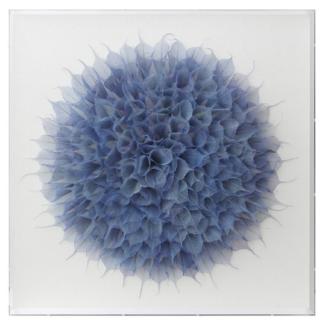

## Trend-spotting:

CRYSTAL

Natural Crystal adds a pop and organic elegance to any space. Each crystal has its own exquisite hue and shape that shows off its one of kind beauty.

The contemporary and sleek design of an acrylic frame adds depth and dimension to any space.

# Crysi

SHL0121 TRIPLE BLUE CRYSTAL FLOWERS IN A GRAY WOOD FRAME 16" X 36"

SHL0235 **BLUE AND WHITE** CRYSTAL FLOWER IN AN ACRYLIC FRAME 24" X 24"

SHL0236 GREEN AND WHITE CRYSTAL FLOWER IN AN ACRYLIC FRAME 24" X 24"