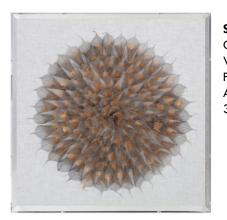

## S ш **S** | Pa | Na

Shadow Boxes are an integral addition to the Wall Décor market.
This season's collection of shadow boxes took inspiration from natural patterns and materials.

15 | GARBERCORP.COM

Item SHL0215G
BLUE AND GOLD CRYSTAL
ABSTRACT IN AN ACRYLIC
FRAME
16" X 36"

## Trend-spotting:

CRYSTAL

Natural Crystal adds a pop and organic elegance to any space. Each crystal has its own exquisite hue and shape that shows off its one of kind beauty.

The contemporary and sleek design of an acrylic frame adds depth and dimension to any space.