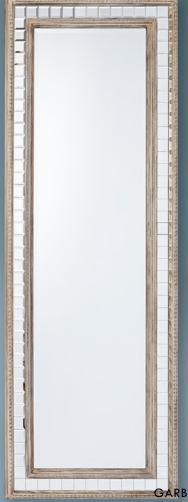

18110 DARK WOOD FRAME MIRROR SIZE: 20" X 72" OVERALL SIZE: 32.75" X87.75"

18589 LIVE EDGE MIRROR WITH DARK WOOD FRAME MIRROR SIZE: 24" X 36" OVERALL SIZE: 33" X 45"

18108 GLASS TILES AND WOOD FRAME MIRROR SIZE: 20" X 75" OVERALL SIZE: 29.75" X 84.75"