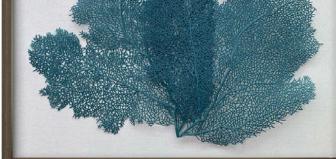

SHS0327 NATURAL CAPIZ IN AN ACRYLIC FRAME 24" X 24"

SHS0628

32" X 22"

DOUBLE BLUE SEA FAN IN

A WOOD FRAME

SHS0697 DOUBLE GREEN SEA FAN IN A WOOD FRAME 32" X 22"

SHS0151 SILVER SEA FAN IN AN ACRYLIC FRAME 24" X 24"