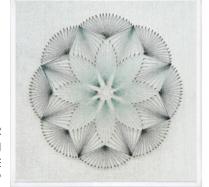

## S ш **S** | Pa | Na

Shadow Boxes are an integral addition to the Wall Décor market.
This season's collection of shadow boxes took inspiration from natural patterns and materials.

15 | GARBERCORP.COM

Item SHL0215G
BLUE AND GOLD CRYSTAL
ABSTRACT IN AN ACRYLIC
FRAME
16" X 36"

## Trend-spotting:

CRYSTAL

Natural Crystal adds a pop and organic elegance to any space. Each crystal has its own exquisite hue and shape that shows off its one of kind beauty.

The contemporary and sleek design of an acrylic frame adds depth and dimension to any space.