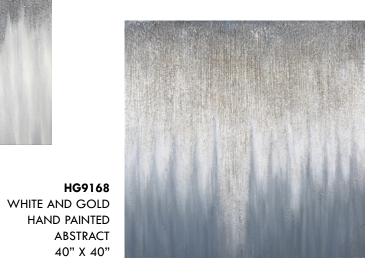

HG9377 LIGHT GREEN HAND PAINTED ABSTRACT W/ SAND 24" x 72"

HG9378 BLUE AND SILVER FOILED ABSTRACT 30" X 60"

HG9370
BLUE AND WHITE ABSTRACT
W/SAND GLITTER
36" x 48"

HG9371 BLUE AND WHITE ABSTRACT W/SAND GLITTER 30" x 60"