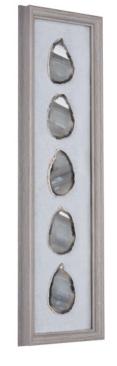

18618T LIVE EDGE DARK WOOD FRAME WITH HANDMADE PAPER ART DETAIL MIRROR SIZE: 24" X 36" **OVERALL SIZE:** 37.25" X 49.25"

SMH0028 GRAY WASHED WOOD FRAME WITH NATURAL AGATE DETAIL MIRROR SIZE: 16" X 20" OVERALL SIZE: 28" X 32"