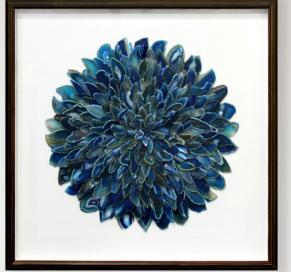

SH4731 GRAY AGATES IN A GRAY WOOD FRAME 9" X 30"

SH4732 BLUE AGATES IN A DARK WOOD FRAME 9" X 30"

SHL4553 BLUE AGATES IN A REDWOOD FRAME 9" X 30"

80

SHS0705 BLUE AGATE FLOWERS IN A DARK WOOD FRAME 36" X 36"