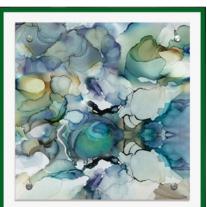

HG9145GS BLUE ABSTRACT GLASS ART WITH FRAME 20" x 40"

HG9146GS BLACK AND WHITE ABSTRACT GLASS ART WITH FRAME 24" x 32"

SAG116A **BLACK AND** WHITE ABSTRACT WITH ACRYLIC FRAME 30" x 30"

SAG101A **GREEN ABSTRACT** WITH GREEN ACRYLIC FRAME 30" x 30"