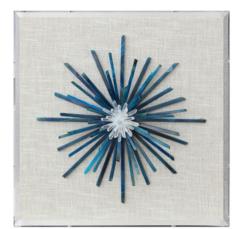

# Crysi

SHL0121 TRIPLE BLUE CRYSTAL FLOWERS IN A GRAY WOOD FRAME 16" X 36"

SHL0235 **BLUE AND WHITE** CRYSTAL FLOWER IN AN ACRYLIC FRAME 24" X 24"

SHL0236 GREEN AND WHITE CRYSTAL FLOWER IN AN ACRYLIC FRAME 24" X 24"