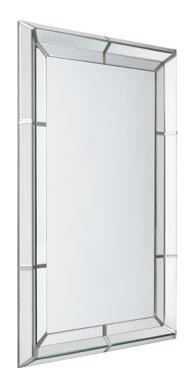

18740 TRIPLE GLASS MIRROR ON MIRROR WITH SILVER ACCENTS MIRROR SIZE: 30" X 60" OVERALL SIZE: 43" X 73"

18549 MOSAIC GLASS FRAME MIRROR SIZE: 36" X 72" OVERALL SIZE: 46.75" X 82.75"

1 8 5 5 3
ALL GLASS BEVELED FRAME
MIRROR SIZE: 36" X 72"
OVERALL SIZE: 47" X 82"