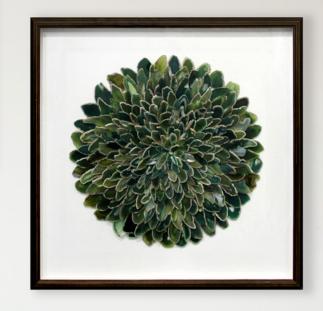

SHS0704 GREEN AGATES IN A WOOD FRAME 20" X 40"

SHS0701 BLUE AGATES IN GRAY A **WOOD FRAME** 20" X 40"

SHS0702 PURPLE AGATES IN GRAY A WOOD FRAME 20" X 40"

SHS0456 GOLD CAPIZ IN AN ACRYLIC FRAME 24" X 24"