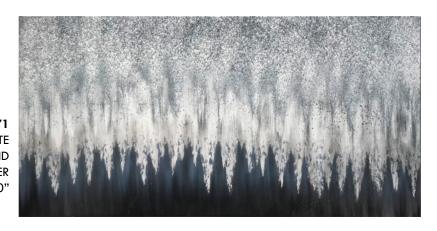

Hand painted pieces of art inspired by the timeless beauty found in nature.

ItemMA9008 WIGHT AND GRAY HAND PAINTED ABSTRACT 32" x 48"

Item MA9001 WIGHT AND GRAY HAND PAINTED ABSTRACT 32" x 48"

HG8489 GRAY AND SILVER HAND PAINTED ABSTRACT 30" x 30"