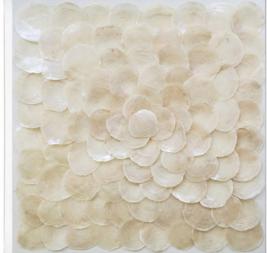

SHS0327 NATURAL CAPIZ IN AN ACRYLIC FRAME 24" X 24"

SHS0628

32" X 22"

DOUBLE BLUE SEA FAN IN

A WOOD FRAME

SHS0697 DOUBLE GREEN SEA FAN IN A WOOD FRAME 32" X 22"

SHS0151 SILVER SEA FAN IN AN ACRYLIC FRAME 24" X 24"