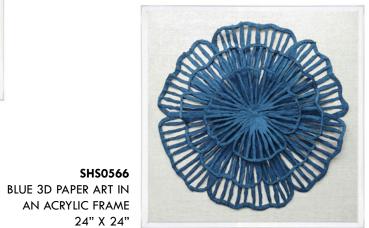

SHS0683 PAPER ART IN AN ACRYLIC FRAME 20" X 40"

SHS0585 3D PAPER ART IN AN ACRYLIC FRAME 30" X 40"

GARBER COLLECTION | 30 29 | GARBERCORP.COM

SHS1016 3D PAPER ART IN AN ACRYLIC FRAME 30" X 40"

SHS0669 BLUE 3D PAPER ART IN AN ACRYLIC FRAME 24" X 24"