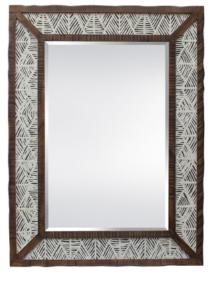

18551 ALL GLASS MIRROR ON MIRROR MIRROR SIZE: 36" X 72" OVERALL SIZE: 45.7" X 81"

1 8 5 5 2 GLASS TILE FRAME MIRROR SIZE: 36" X 72" OVERALL SIZE: 45.7" X 81"

18611L

DARK WOOD FRAME WITH HANDMADE PAPER ART DETAIL MIRROR SIZE: 30" X 60" OVERALL SIZE: 45" X 75"