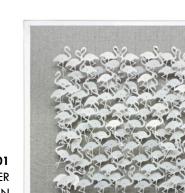

WHITE PAPER FLAMINGOS IN A WHITE WASH FRAME 18" X 22"

SHS0479

SHS0685 **BLUE PAPER** FLAMINGOS IN A WOOD FRAME 18" X 22"

SHS0501 WHITE PAPER FLAMINGOS IN AN ACRYLIC FRAME 24" X 24"