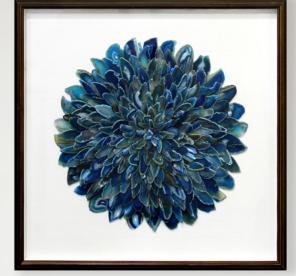

SH4731 GRAY AGATES IN A GRAY WOOD FRAME 9" X 30"

SH4732 BLUE AGATES IN A DARK WOOD FRAME 9" X 30"

SHL4553 BLUE AGATES IN A REDWOOD FRAME 9" X 30"

80

SHS0705 BLUE AGATE FLOWERS IN A DARK WOOD FRAME 36" X 36"