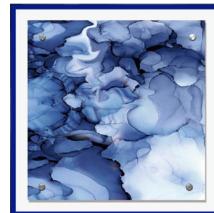

SAG100 **BLUE AND PURPLE** ABSTRACT WITH BLUE ACRYLIC FRAME 30" x 30"

SAG108A BLUE ABSTRACT WITH BLUE ACRYLIC FRAME 28" x 28"

SAG109A **GREEN ABSTRACT** WITH GREEN ACRYLIC FRAME 28" x 28"