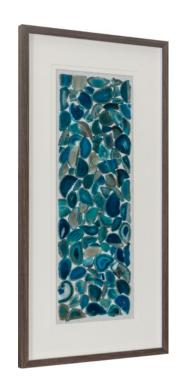

SH4731 GRAY AGATES IN A GRAY WOOD FRAME 9" X 30"

SH4732 BLUE AGATES IN A DARK WOOD FRAME 9" X 30"

SHL4553 BLUE AGATES IN A REDWOOD FRAME 9" X 30"

80

SHS0705 BLUE AGATE FLOWERS IN A DARK WOOD FRAME 36" X 36"