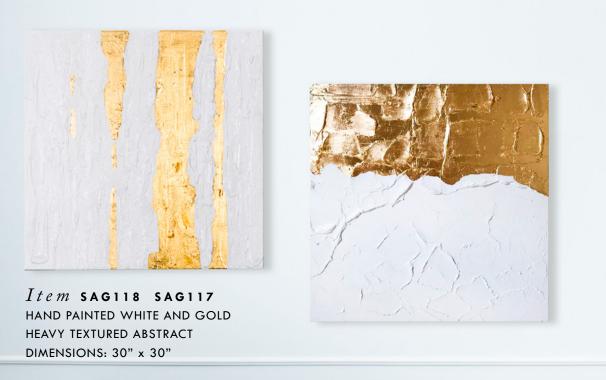

READ IN A BLACK FRAME 20" X 28"

SHS0662 3D THREAD ART IN AN ACRYLIC FRAME 24" X 24"

Hand painted pieces of art inspired by the timeless beauty found in nature.



ItemMA9008 WIGHT AND GRAY HAND PAINTED ABSTRACT 32" x 48"



Item MA9001 WIGHT AND GRAY HAND PAINTED ABSTRACT 32" x 48"





HG8489 GRAY AND SILVER HAND PAINTED ABSTRACT 30" x 30"



HG9162
BLUE AND
GOLD HAND
PAINTED
ABSTRACT
30" x 30"



HG8115 WHITE AND SILVER HAND PAINTED 30" x 30"



HG9004
BLUE AND SILVER
HAND PAINTED
ABSTRACT
20" x 40"



HG9132 BLUE AND SILVER HAND PAINTED ABSTRACT 32" x 32"





HG9377 LIGHT GREEN HAND PAINTED ABSTRACT W/ SAND 24" x 72"



HG9378 BLUE AND SILVER FOILED ABSTRACT 30" X 60"

HG9370
BLUE AND WHITE ABSTRACT
W/SAND GLITTER
36" x 48"



HG9371 BLUE AND WHITE ABSTRACT W/SAND GLITTER 30" x 60"







HG9156 TEAL AND GOLD HAND PAINTED ABSTRACT 30" x 40"



HG9158 BLACK AND GOLD HAND PAINTED ABSTRACT 36" x 48"



HG9153 HAND PAINTED WHITE AND GOLD FLOWER 32" x 32"



HG9130 HAND PAINTED BLUE AND WHITE FLOWERS 24" x 24"



HG9131 HAND PAINTED WHITE AND GOLD FLOWERS 24" x 24"



HG9222EL EMBELLISHED PURPLE AND WHITE FLOWERS WITH FRAME 30" x 30"



HG9223EL EMBELLISHED WHITE FLOWER WITH FRAME 30" x 30"

### Trend-spotting:

### TEXTURE

LAYERED MEDIUMS ON CANVAS THAT CREATE TEXTURE ARE EXPERIENCING A RENAISSANCE IN THE HOME DECOR INDUSTRY.

Paired with modern furnishings, this seasons collection of artworks explores textures on canvas, glass, and acrylic. See our layered paints, sand, and shimmer instantly breath life into any space and experience our timeless art inspired by seascape