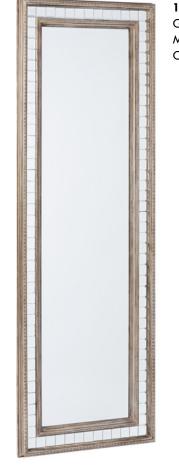

18548 TRIPLE GLASS AND SILVER BEADED FRAME MIRROR SIZE: 36" X 72" OVERALL SIZE: 46" X 81"

18397 MIRRORED FRAME WITH SILVER BEAD ACCENTS MIRROR SIZE: 18.5" X 52.5" OVERALL SIZE: 24" X 58"

18337 GLASS AND GRAY WASH WOOD FRAME MIRROR SIZE: 24" X 66" OVERALL SIZE: 34" X 76"