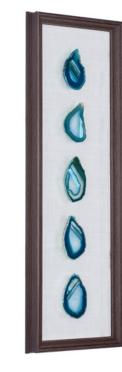

SH4731 GRAY AGATES IN A GRAY WOOD FRAME 9" X 30"

SH4732 BLUE AGATES IN A DARK WOOD FRAME 9" X 30"

SHL4553 BLUE AGATES IN A REDWOOD FRAME 9" X 30"

80

SHS0705 BLUE AGATE FLOWERS IN A DARK WOOD FRAME 36" X 36"