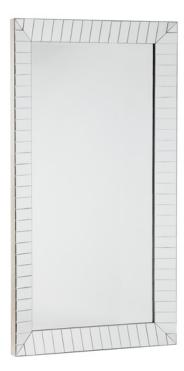

18110 DARK WOOD FRAME MIRROR SIZE: 20" X 72" OVERALL SIZE: 32.75" X87.75"

18589 LIVE EDGE MIRROR WITH DARK WOOD FRAME MIRROR SIZE: 24" X 36" OVERALL SIZE: 33" X 45"

18108 GLASS TILES AND WOOD FRAME MIRROR SIZE: 20" X 75" OVERALL SIZE: 29.75" X 84.75"

18344 GLASS AND GRAY WASH WOOD FRAME MIRROR SIZE: 20" X 75" OVERALL SIZE: 30" X 85"

18588 LIVE EDGE MIRROR WITH LIGHT WHITE WASHED FRAME MIRROR SIZE: 30"X 60" OVERALL SIZE: 39" X 69"

18598 LIVE EDGE WOOD MIRROR MIRROR SIZE: 30" X 60" OVERALL SIZE: 39" X 69"