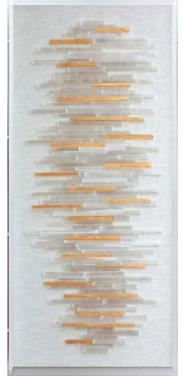

18551 ALL GLASS MIRROR ON MIRROR MIRROR SIZE: 36" X 72" OVERALL SIZE: 45.7" X 81"

1 8 5 5 2 GLASS TILE FRAME MIRROR SIZE: 36" X 72" OVERALL SIZE: 45.7" X 81"

18611L

DARK WOOD FRAME WITH HANDMADE PAPER ART DETAIL MIRROR SIZE: 30" X 60" OVERALL SIZE: 45" X 75"