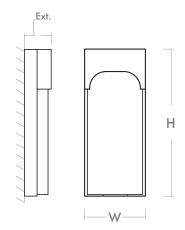

UL STD 1598, Certified CAN/CSA STD C22.2 No 250.0.

**DIMENSIONS** 

W: 5.50" 13.00" H: Ext: 2.375"

M.C: 2.6875" From top of fixture

Order example for standard fixture: 3-725-15 (x- Voltage - xxx-Sequence # - xx-Finish) 3: 120V Only