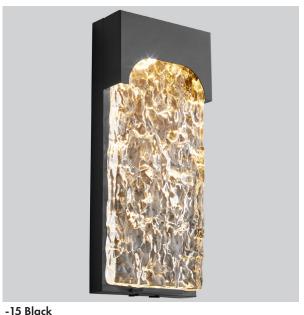

## 3-725-xx

| FIXTURE TYPE | LOCATION |
|--------------|----------|
| PROJECT      | DATE     |

-24 Satin Nickel

**LIGHT SOURCE** (1x) 7.7W LED Array, 3000K, CRI 90

LUMINAIRE POWER 7.2W at 120V **RATED LIFE** 30000 hr RL

**FINISHES** Black (-15), Satin Nickel (-24)

MOUNTING 4" Octagonal J-Box

(Installer must provide a bead of caulk between

fixture housing and mounting surface)

**STANDARDS** ETL Wet listed, ADA Compliant, Conforms to