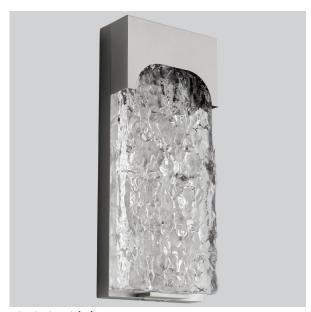

## 3-725-xx

| FIXTURE TYPE | LOCATION |
|--------------|----------|
| PROJECT      | DATE     |

-24 Satin Nickel

**LIGHT SOURCE** (1x) 7.7W LED Array, 3000K, CRI 90

LUMINAIRE POWER 7.2W at 120V **RATED LIFE** 30000 hr RL

**FINISHES** Black (-15), Satin Nickel (-24)

MOUNTING 4" Octagonal J-Box

(Installer must provide a bead of caulk between

fixture housing and mounting surface)

**STANDARDS** ETL Wet listed, ADA Compliant, Conforms to