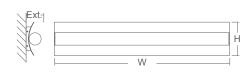

## **WAVE Vanity**

## 3-5023-xx



| FIXTURE TYPE | LOCATION |
|--------------|----------|
| PROJECT      | DATE     |





-15 Black -24 Satin Nickel

LIGHT SOURCE 2 x 13W, 3000K, CRI 90

LUMINAIRE POWER 32.9W at 120V RATED LIFE 60000 hr RL

Delivered: 1955 lm (LM-79) **LUMEN OUTPUT** 

**INPUT VOLTAGE** 120V, 60Hz

**DRIVER OUTPUT** 700mA, 30W max

**DIMMING** TRIAC Dimming

**CONSTRUCTION** Plated Steel and Acrylic

**DIFFUSER** - Matte White Acrylic

**FINISHES** Black (-15), Satin Nickel (-24)

MOUNTING

4" Octagonal J-Box\* 4"x4" Square J-Box\* with single device mud ring \*Deep J-Box (Required to house driver

ETL Dry/Damp listed, ADA Compliant, Conforms to UL STD 1598, Certified CAN/CSA, STD C22.2 No 250.0. **STANDARDS** 



**DIMENSIONS** W: 34.25" H: 6.25" Ext: 3.00"

M.C: 3.125" From Top of Fixture