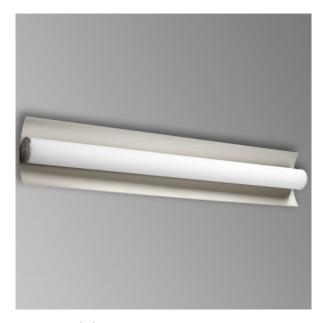

## **WAVE Vanity**

## 3-5023-xx

| FIXTURE TYPE | LOCATION |
|--------------|----------|
| PROJECT      | DATE     |

-15 Black -24 Satin Nickel

LIGHT SOURCE 2 x 13W, 3000K, CRI 90

LUMINAIRE POWER 32.9W at 120V RATED LIFE 60000 hr RL

Delivered: 1955 lm (LM-79) **LUMEN OUTPUT** 

**INPUT VOLTAGE** 120V, 60Hz

**DRIVER OUTPUT** 700mA, 30W max

**DIMMING** TRIAC Dimming

**CONSTRUCTION** Plated Steel and Acrylic

**DIFFUSER** - Matte White Acrylic

**FINISHES** Black (-15), Satin Nickel (-24)

MOUNTING

4" Octagonal J-Box\* 4"x4" Square J-Box\* with single device mud ring \*Deep J-Box (Required to house driver

ETL Dry/Damp listed, ADA Compliant, Conforms to UL STD 1598, Certified CAN/CSA, STD C22.2 No 250.0. **STANDARDS** 