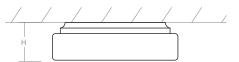

**METAL FINISH** White (-6)

MOUNTING 4" Octagonal J-Box

UL/Damp listed, ADA compliant, Conforms to UL STD 1598, Certified **STANDARDS** 

CAN/CSA, STD C22.2 No 250.0

**DIMENSIONS** 

Dia: 14.00" 2.75" H:

Order Example: 2-6139-6