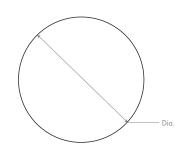

**METAL FINISH** White (-6)

MOUNTING 4" Octagonal J-Box

UL/Damp listed, ADA compliant, Conforms to UL STD 1598, Certified **STANDARDS** 

CAN/CSA, STD C22.2 No 250.0

**DIMENSIONS** 

Dia: 14.00" 2.75" H:

Order Example: 2-6139-6