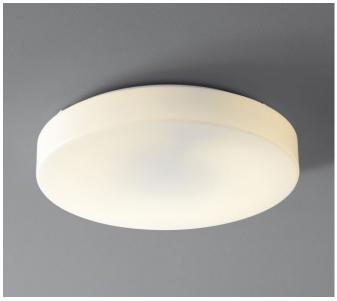

## RHYTHM Ceiling / Wall Mount

2-6139-xx 120v:

| FIXTURE TYPE | LOCATION |
|--------------|----------|
| PROJECT      | DATE     |

-24 Satin Nickel

LIGHT SOURCE 22W + 32W T9 Circline Fluorescent (G10Q)

(Lamp not included)

See lamp manufacturer specification **RATED LIFE** 

**LUMEN OUTPUT** Delivered: To be determined

**INPUT VOLTAGE** 120V

**BALLAST** Electronic, HPF, Instant Start, 120V

**CONSTRUCTION** Plated Steel and Glass - Matte White Acrylic **DIFFUSER** 

**METAL FINISH** White (-6)

MOUNTING 4" Octagonal J-Box

UL/Damp listed, ADA compliant, Conforms to UL STD 1598, Certified **STANDARDS** 

CAN/CSA, STD C22.2 No 250.0

**DIMENSIONS** 

Dia: 14.00" 2.75" H:

Order Example: 2-6139-6